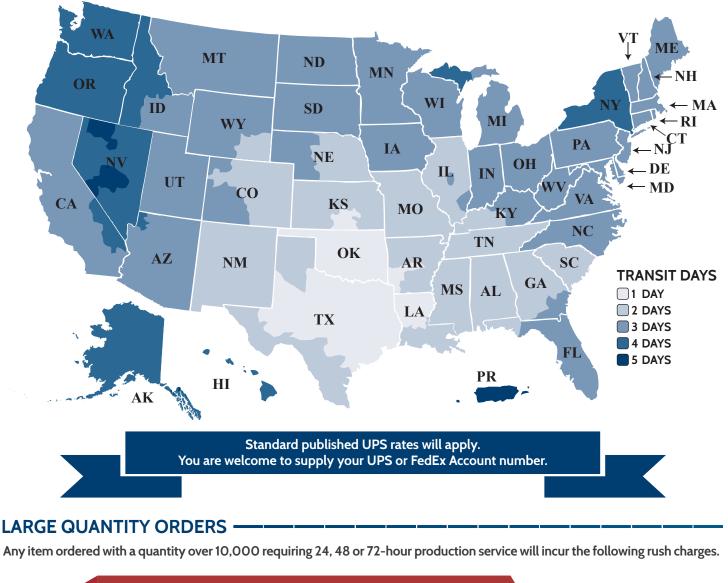

## Rush Policy (continued)

Now that you have determined the number of production days you need to consider the number of days it will take for shipping. All orders ship from Carrollton, TX 75006. Please refer to the UPS map below to determine your shipping time.